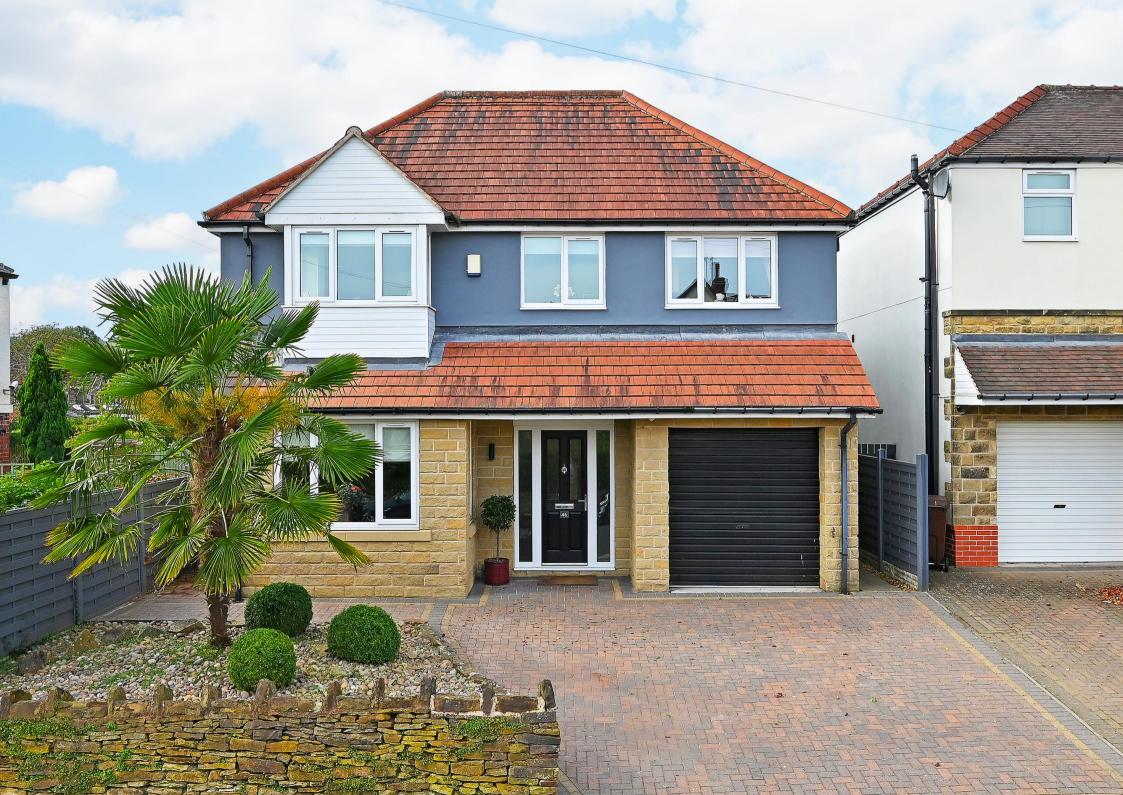

## 46 Main Avenue

Totley Rise • Sheffield • S17 4FJ

Guide Price £725,000 - £750,000

Built in 2012, is a stunning, spacious 4 double bedroom family home offering flexible accommodation over 2 levels with potential to develop the loft space, subject to necessary building consents. Benefits from offstreet parking, an integral garage, bi-fold doors opening onto a landscaped rear garden, and a recently installed modern kitchen with a full range of appliances. Benefits from 2 en-suite bathrooms, combination gas central heating, underfloor heating, air conditioning, and a security alarm. The property enters through a uPVC part glazed door into a welcoming hallway equipped with underfloor heating and ground floor WC. The lounge is presented in modern tones featuring a media wall incorporating a focal electric fire. Adjoining through glass panelled double doors in a generously proportioned family dining kitchen creating the hub of the home. Recently installed modern kitchen fitted with grey gloss fronted units, granite worktops and a range of Neff and AEG integrated appliances and double induction hob. Fitted with underfloor heating and ceramic tiles, the dining area offers ample space for a dining table and family area, which infuses with the enclosed rear garden through bi-fold doors. The first floor is immaculately presented in stylish tones and neutral carpets comprising of 4 double bedrooms, two with en-suites, and fitted with air conditioning units. The master bedroom is complemented by fabulous far-reaching views, bespoke wardrobes and impressive en-suite bathroom. The family bathroom is fully tiled and equipped with underfloor heating, modern 3-piece white suite, walk in shower, vanity unit, heated towel rail, and touch light mirror. To the rear of the property is a south facing landscaped garden with a stone patio offering entertaining/cooking space and steps leading to a raised lawn laid with artificial grass and impressive voice controlled outdoor lighting. A superb children's playhouse is double glazed, insulated with lighting and carpets providing potential for multi-use. Totley is a very