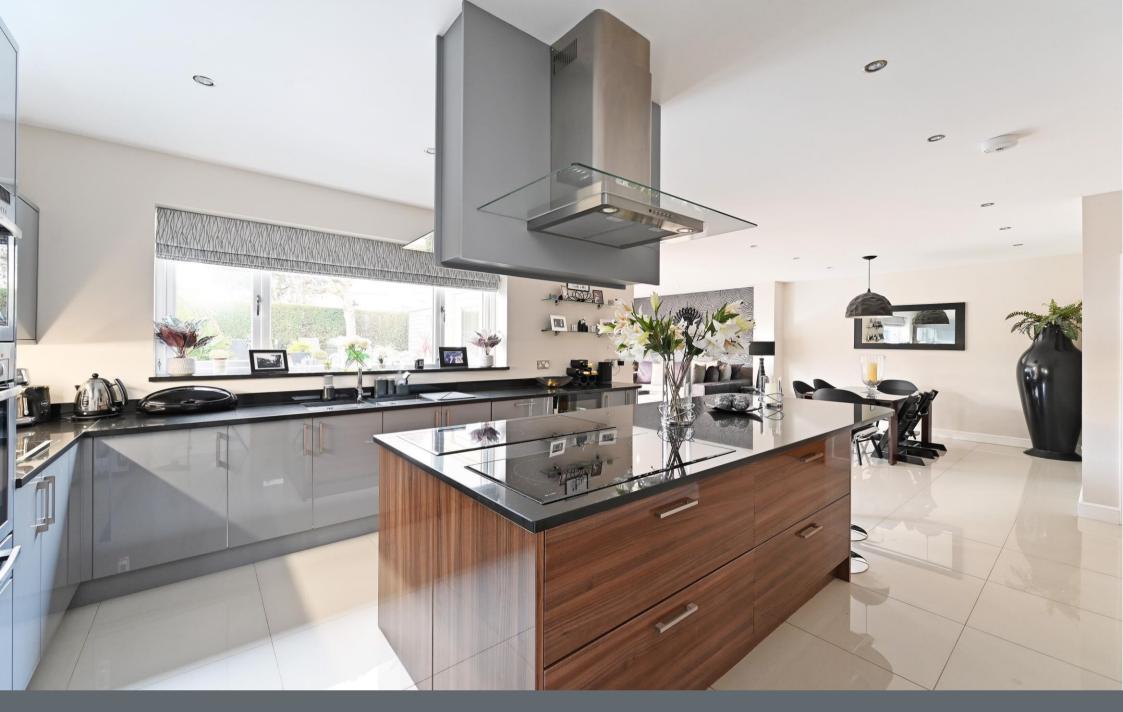

## 46 Main Avenue

Totley Rise • Sheffield • S17 4FJ

Guide Price £725,000 - £750,000

Built in 2012, is a stunning, spacious 4 double bedroom family home offering flexible accommodation over 2 levels with potential to develop the loft space, subject to necessary building consents. Benefits from offstreet parking, an integral garage, bi-fold doors opening onto a landscaped rear garden, and a recently installed modern kitchen with a full range of appliances. Benefits from 2 en-suite bathrooms, combination gas central heating, underfloor heating, air conditioning, and a security alarm. The property enters through a uPVC part glazed door into a welcoming hallway equipped with underfloor heating and ground floor WC. The lounge is presented in modern tones featuring a media wall incorporating a focal electric fire. Adjoining through glass panelled double doors in a generously proportioned family dining kitchen creating the hub of the home. Recently installed modern kitchen fitted with grey gloss fronted units, granite worktops and a range of Neff and AEG integrated appliances and double induction hob. Fitted with underfloor heating and ceramic tiles, the dining area offers ample space for a dining table and family area, which infuses with the enclosed rear garden through bi-fold doors. The first floor is immaculately presented in stylish tones and neutral carpets comprising of 4 double bedrooms, two with en-suites, and fitted with air conditioning units. The master bedroom is complemented by fabulous far-reaching views, bespoke wardrobes and impressive en-suite bathroom. The family bathroom is fully tiled and equipped with underfloor heating, modern 3-piece white suite, walk in shower, vanity unit, heated towel rail, and touch light mirror. To the rear of the property is a south facing landscaped garden with a stone patio offering entertaining/cooking space and steps leading to a raised lawn laid with artificial grass and impressive voice controlled outdoor lighting. A superb children's playhouse is double glazed, insulated with lighting and carpets providing potential for multi-use. Totley is a very

- Superb Detached Family Home Built in 2012
- 4 Double Bedrooms & 3 Bathrooms
- Fabulous, Modern Interior. A Must See!
- Stunning Open Plan Kitchen with access to Garden
- Family Bathroom & 2 En-Suites