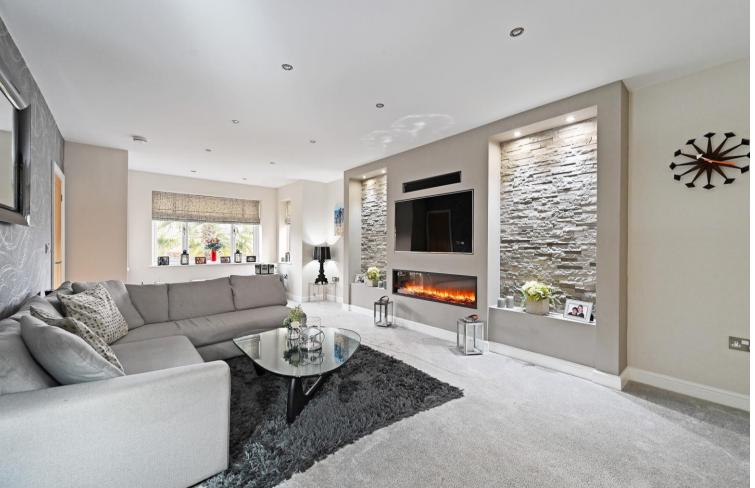

## 46 Main Avenue

Totley Rise • Sheffield • S17 4FJ

Guide Price £725,000 - £750,000

Built in 2012, is a stunning, spacious 4 double bedroom family home offering flexible accommodation over 2 levels with potential to develop the loft space, subject to necessary building consents. Benefits from offstreet parking, an integral garage, bi-fold doors opening onto a landscaped rear garden, and a recently installed modern kitchen with a full range of appliances. Benefits from 2 en-suite bathrooms, combination gas central heating, underfloor heating, air conditioning, and a security alarm. The property enters through a uPVC part glazed door into a welcoming hallway equipped with underfloor heating and ground floor WC. The lounge is presented in modern tones featuring a media wall incorporating a focal electric fire. Adjoining through glass panelled double doors in a generously proportioned family dining kitchen creating the hub of the home. Recently installed modern kitchen fitted with grey gloss fronted units, granite worktops and a range of Neff and AEG integrated appliances and double induction hob. Fitted with underfloor heating and ceramic tiles, the dining area offers ample space for a dining table and family area, which infuses with the enclosed rear garden through bi-fold doors. The first floor is immaculately presented in stylish tones and neutral carpets comprising of 4 double bedrooms, two with en-suites, and fitted with air conditioning units. The master bedroom is complemented by fabulous far-reaching views, bespoke wardrobes and impressive en-suite bathroom. The family bathroom is fully tiled and equipped with underfloor heating, modern 3-piece white suite, walk in shower, vanity unit, heated towel rail, and touch light mirror. To the rear of the property is a south facing landscaped garden with a stone patio offering entertaining/cooking space and steps leading to a raised lawn laid with artificial grass and impressive voice controlled outdoor lighting. A superb children's playhouse is double glazed, insulated with lighting and carpets providing potential for multi-use. Totley is a very