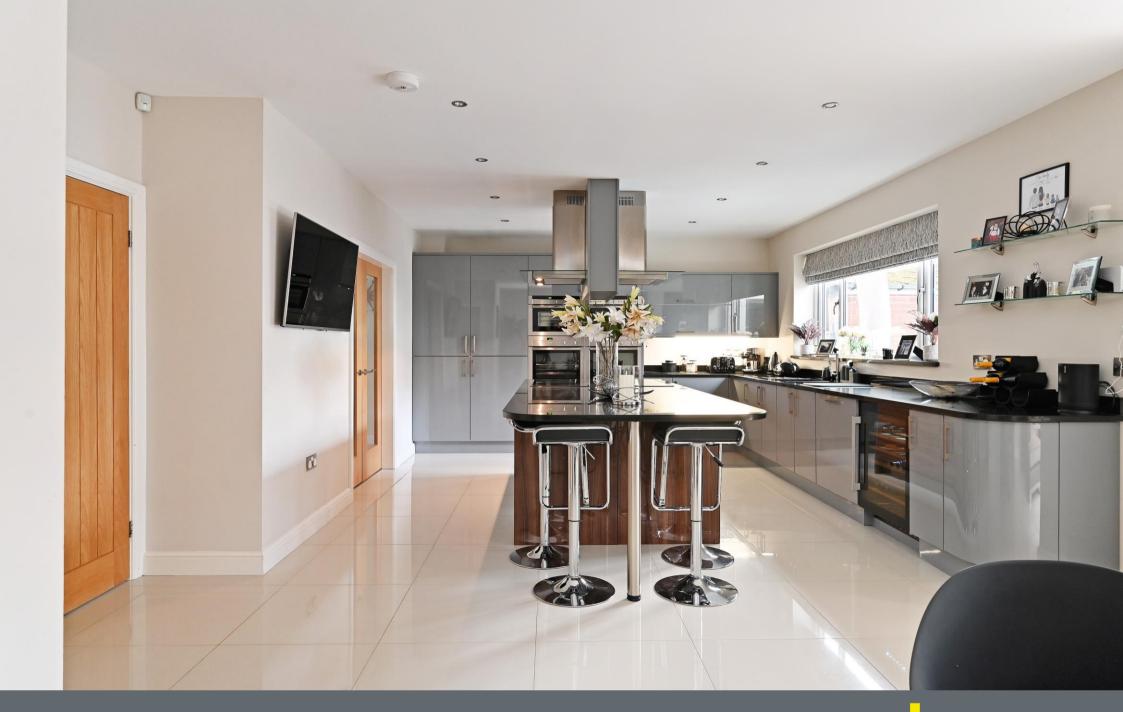

## 46 Main Avenue

Totley Rise • Sheffield • S17 4FJ

Guide Price £725,000 - £750,000

Built in 2012, is a stunning, spacious 4 double bedroom family home offering flexible accommodation over 2 levels with potential to develop the loft space, subject to necessary building consents. Benefits from offstreet parking, an integral garage, bi-fold doors opening onto a landscaped rear garden, and a recently installed modern kitchen with a full range of appliances. Benefits from 2 en-suite bathrooms, combination gas central heating, underfloor heating, air conditioning, and a security alarm. The property enters through a uPVC part glazed door into a welcoming hallway equipped with underfloor heating and ground floor WC. The lounge is presented in modern tones featuring a media wall incorporating a focal electric fire. Adjoining through glass panelled double doors in a generously proportioned family dining kitchen creating the hub of the home. Recently installed modern kitchen fitted with grey gloss fronted units, granite worktops and a range of Neff and AEG integrated appliances and double induction hob. Fitted with underfloor heating and ceramic tiles, the dining area offers ample space for a dining table and family area, which infuses with the enclosed rear garden through bi-fold doors. The first floor is immaculately presented in stylish tones and neutral carpets comprising of 4 double bedrooms, two with en-suites, and fitted with air conditioning units. The master bedroom is complemented by fabulous far-reaching views, bespoke wardrobes and impressive en-suite bathroom. The family bathroom is fully tiled and equipped with underfloor heating, modern 3-piece white suite, walk in shower, vanity unit, heated towel rail, and touch light mirror. To the rear of the property is a south facing landscaped garden with a stone patio offering entertaining/cooking space and steps leading to a raised lawn laid with artificial grass and impressive voice controlled outdoor lighting. A superb children's playhouse is double glazed, insulated with lighting and carpets providing potential for multi-use. Totley is a very

- Superb Detached Family Home Built in 2012
- 4 Double Bedrooms & 3 Bathrooms
- Fabulous, Modern Interior. A Must See!
- Stunning Open Plan Kitchen with access to Garden
- Family Bathroom & 2 En-Suites