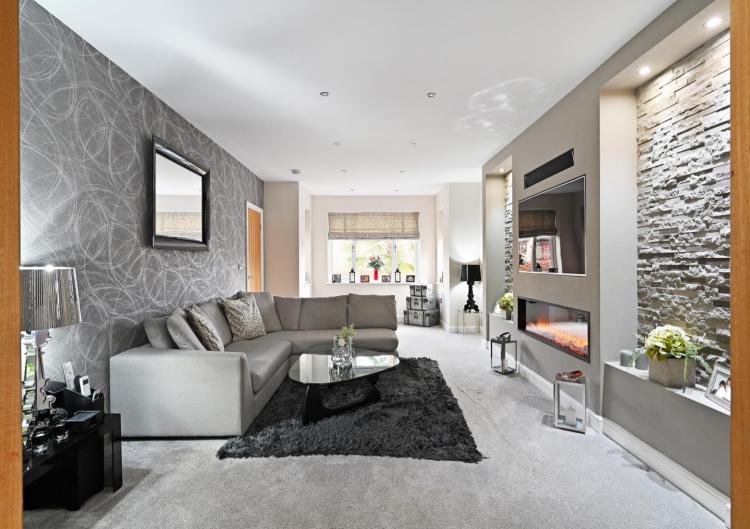

## 46 Main Avenue

Totley Rise • Sheffield • S17 4FJ

Guide Price £725,000 - £750,000

Built in 2012, is a stunning, spacious 4 double bedroom family home offering flexible accommodation over 2 levels with potential to develop the loft space, subject to necessary building consents. Benefits from offstreet parking, an integral garage, bi-fold doors opening onto a landscaped rear garden, and a recently installed modern kitchen with a full range of appliances. Benefits from 2 en-suite bathrooms, combination gas central heating, underfloor heating, air conditioning, and a security alarm. The property enters through a uPVC part glazed door into a welcoming hallway equipped with underfloor heating and ground floor WC. The lounge is presented in modern tones featuring a media wall incorporating a focal electric fire. Adjoining through glass panelled double doors in a generously proportioned family dining kitchen creating the hub of the home. Recently installed modern kitchen fitted with grey gloss fronted units, granite worktops and a range of Neff and AEG integrated appliances and double induction hob. Fitted with underfloor heating and ceramic tiles, the dining area offers ample space for a dining table and family area, which infuses with the enclosed rear garden through bi-fold doors. The first floor is immaculately presented in stylish tones and neutral carpets comprising of 4 double bedrooms, two with en-suites, and fitted with air conditioning units. The master bedroom is complemented by fabulous far-reaching views, bespoke wardrobes and impressive en-suite bathroom. The family bathroom is fully tiled and equipped with underfloor heating, modern 3-piece white suite, walk in shower, vanity unit, heated towel rail, and touch light mirror. To the rear of the property is a south facing landscaped garden with a stone patio offering entertaining/cooking space and steps leading to a raised lawn laid with artificial grass and impressive voice controlled outdoor lighting. A superb children's playhouse is double glazed, insulated with lighting and carpets providing potential for multi-use. Totley is a very

- Superb Detached Family Home Built in 2012
- 4 Double Bedrooms & 3 Bathrooms
- Fabulous, Modern Interior. A Must See!
- Stunning Open Plan Kitchen with access to Garden
- Family Bathroom & 2 En-Suites