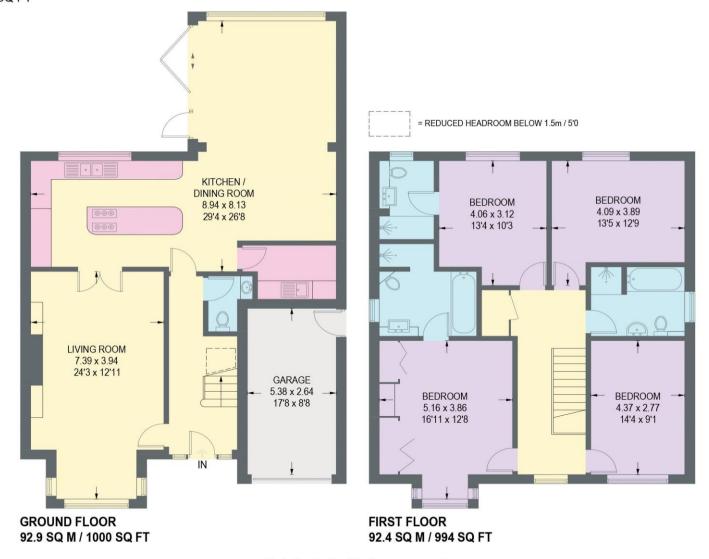

## **46 MAIN AVENUE**

APPROXIMATE GROSS INTERNAL AREA = 185.3 SQ M / 1994 SQ FT GARAGE = 14.2 SQ M / 153 SQ FT TOTAL = 199.5 SQ M / 2147 SQ FT

Illustration for identification purposes only, measurements are approximate, not to scale.