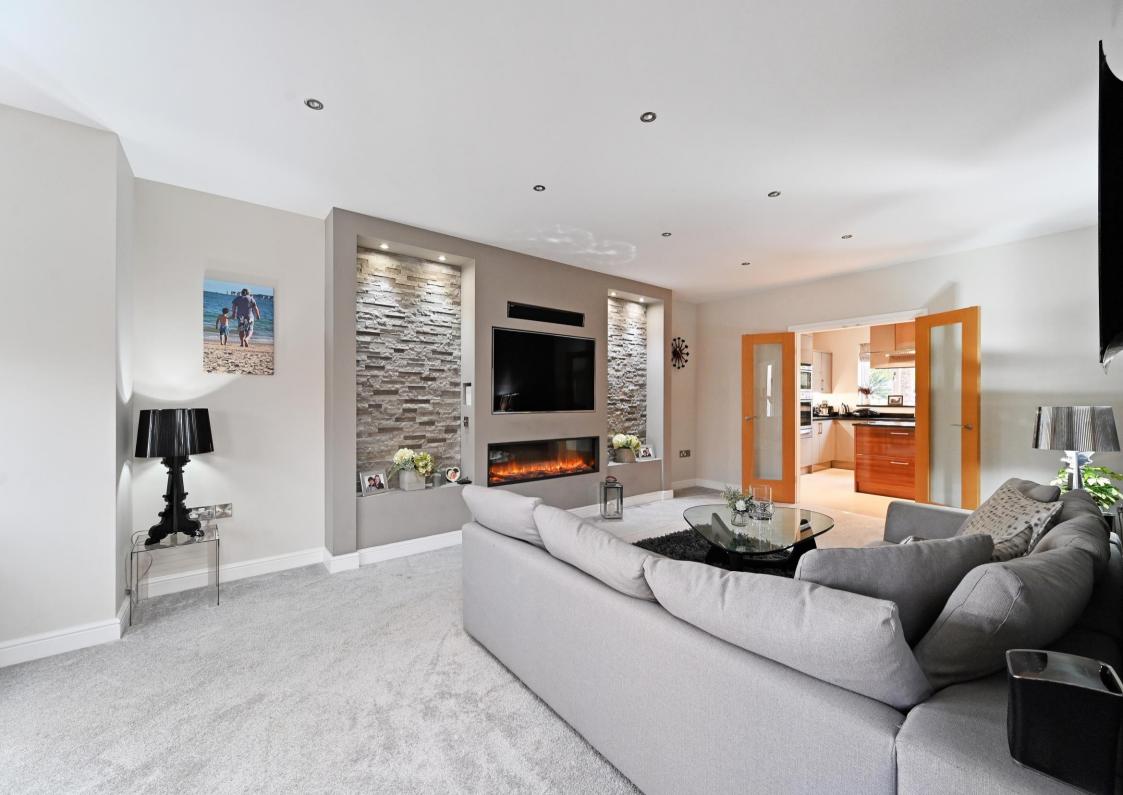

## 46 Main Avenue

Totley Rise • Sheffield • S17 4FJ

Guide Price £725,000 - £750,000

Built in 2012, is a stunning, spacious 4 double bedroom family home offering flexible accommodation over 2 levels with potential to develop the loft space, subject to necessary building consents. Benefits from offstreet parking, an integral garage, bi-fold doors opening onto a landscaped rear garden, and a recently installed modern kitchen with a full range of appliances. Benefits from 2 en-suite bathrooms, combination gas central heating, underfloor heating, air conditioning, and a security alarm. The property enters through a uPVC part glazed door into a welcoming hallway equipped with underfloor heating and ground floor WC. The lounge is presented in modern tones featuring a media wall incorporating a focal electric fire. Adjoining through glass panelled double doors in a generously proportioned family dining kitchen creating the hub of the home. Recently installed modern kitchen fitted with grey gloss fronted units, granite worktops and a range of Neff and AEG integrated appliances and double induction hob. Fitted with underfloor heating and ceramic tiles, the dining area offers ample space for a dining table and family area, which infuses with the enclosed rear garden through bi-fold doors. The first floor is immaculately presented in stylish tones and neutral carpets comprising of 4 double bedrooms, two with en-suites, and fitted with air conditioning units. The master bedroom is complemented by fabulous far-reaching views, bespoke wardrobes and impressive en-suite bathroom. The family bathroom is fully tiled and equipped with underfloor heating, modern 3-piece white suite, walk in shower, vanity unit, heated towel rail, and touch light mirror. To the rear of the property is a south facing landscaped garden with a stone patio offering entertaining/cooking space and steps leading to a raised lawn laid with artificial grass and impressive voice controlled outdoor lighting. A superb children's playhouse is double glazed, insulated with lighting and carpets providing potential for multi-use. Totley is a very

- Superb Detached Family Home Built in 2012
- 4 Double Bedrooms & 3 Bathrooms
- Fabulous, Modern Interior. A Must See!
- Stunning Open Plan Kitchen with access to Garden
- Family Bathroom & 2 En-Suites